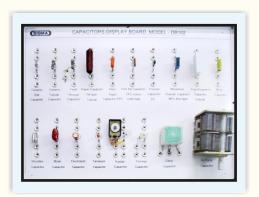

## **CAPACITORS DEMO BOARD**

**MODEL - DB102L** 

This trainer has been designed with a view to visual demonstration of different types of fix & variable capacitor.

## **SPECIFICATIONS**

Following parts are on the demo board.

- 1. Ceramic Disk Capacitor
- 2. Paper Capacitor Old Type Tubular
- 3. Plain Paper Capacitor PPC
- 4. Film Foil Capacitor FFC Color code type
- 5. Polyester Capacitor PC
- 6. Metallized Polyester Capacitor MPC –Box Type
- 7. Poly Propylene Capacitor Tubular
- 8. Mica Button Capacitor
- 9. Styroflex Capacitor
- 10. Mylar Capacitor
- 11. Electrolytic Capacitor
- 12. Tantalum Capacitor
- 13. Padder Capacitor
- 14. Trimmer Capacitor
- 15. Gang Capacitor
- 16. Books for Introduction of Electronics Components : 5 Nos in pdf Format
- 17. The complete circuit diagram should be is screen printed on component side of the PCB with circuit and parts at the same place. The true value of component is printed on component side.
  - The PCB with components on front side is fitted in elegant wooden box having lock and key arrangement. The acrylic cover is fitted on PCB to safeguard parts. It has holes for alignment and repair.
  - The testing points are provided with 1.25" tags to connect CRO probe All Trainers are operated on 230V AC mains and must be self-contained unit.
- 18. Standard Accessories:
- 1. User Manual with theory
- 2. Acrylic cover.