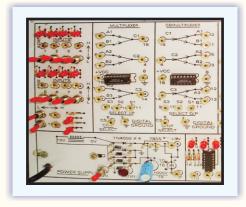

This trainer has been designed with a view to provide practical and experimental knowledge of Multiplexer / Demultiplexer.

## SPECIFICATIONS

- 1. Power supply requirement : 230V AC, 50 Hz.
- 2. Built in IC based regulated Power supply : +5 V DC/200 mA.
- 3. Following parts provided on Single PCB with connecting terminals.

Multiplexer IC 74153:1 No.Demultiplexer IC 74155:1 No.4.High /Low switches:8 Nos provi5.Logic output Indicators:6 LEDs provi6.Standard Accessories:User Manual

8 Nos provided to apply 0 and 1 level6 LEDs provided for output level indication.User Manual with practical and circuit diagrams.Connecting patch cords.

In keeping view of SIGMA policy of continuous development and improvement, the Specifications may be changed without prior notice or obligation.