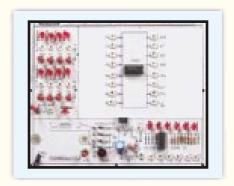

## **4 BIT PARALLEL ADDER**

MODEL - DMTHO2G

This trainer has been designed with a view to provide practical and experimental knowledge of Parallel adder.

## **SPECIFICATIONS**

Power supply requirement : 230V AC, 50 Hz.
Built in IC based regulated Power supply : 0-5 V DC/200 mA.

3. Following parts provided on Single PCB with connecting terminals.

Parallel Adder IC- 1 No.

4. High /Low switches : 8 Nos provided to apply 0 and 1 level

5. Logic output Indicators : 6 LEDs provided for output level indication.

6. Standard Accessories : 1.User Manual with practical and circuit diagrams.