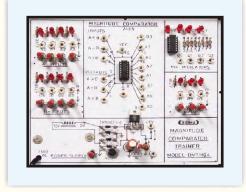

**8 BIT MAGNITUDE COMPARATOR** 

**MODEL - DMTH07D** 

This trainer has been designed with a view to provide practical and experimental knowledge of Magnitude Comparator.

## **FEATURES**

- 1. The schematic circuit diagram printed on P.C.B. for all terminals, switches, components and power supplies.
- 2. All ICs provided on sockets and possible to replace without opening the trainer board.
- 3. All ICs are visible from top and the pin extensions are available around ICs with diagrams.
- 4. All terminals (2 mm sockets) soldered properly to avoid loose connections.

## SPECIFICATIONS

- 1. Power supply requirement : 230V AC, 50 Hz.
- 2. Built in IC based regulated Power supply + 5V DC/200 mA.
- 3. Following parts provided on Single PCB with connecting terminals.

:

:

:

- Magnitude Comparator IC 7485
- 4. High /Low switches

SIGMA

- 5. Logic output Indicators
- 11 Nos provided to apply 0 and 1 level8 LEDs provided for output level indication.
- 6. Standard Accessories
- 1. User Manual with practical and circuit diagrams.
  - 2. Connecting patch cords