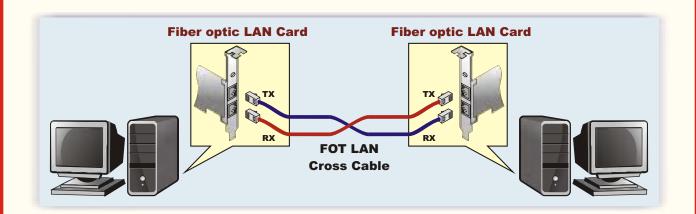

#### **FOT LAN Hardware**

1. 10/100/1000 Mbps Fiber Optic Ethernet Card : 2 Nos

2. FOT Cables with connectors : 1 Mtrs x 2 Nos

#### **EXPERIMENTS**

- 1. To understand theory of FOT LAN
- 2. To Study Installation procedure
- 3. To configure and install FOT LAN Cards IRQ, I/O port address, Memory address
- 4 To install LAN Software
- 5. To test LAN installation
- 6. To transfer data using Fiber optic cable between two computers.