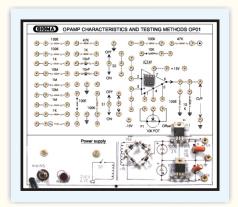

## **OPAMP PARAMETER TRAINER - I**

MODEL - Op001

This board has been designed with a view to provide practical and experimental knowledge of Opamp Parameter trainer.

## **SPECIFICATIONS**

- 1. Completely self contained and Standalone unit.
- 2. To measure-input impedance, output Impedance, Slew Rate, Frequency response.
- 3. Test points provided at various stages in the circuit.
- 4. With set of required number of patch cords.
- 5. Built-in Dc power supply with short circuit protection and LED indication for Supply 'ON' to work on 230V AC mains.
- 6. Strongly supported by a comprehensive instruction manual Complete with theory and Operating details.